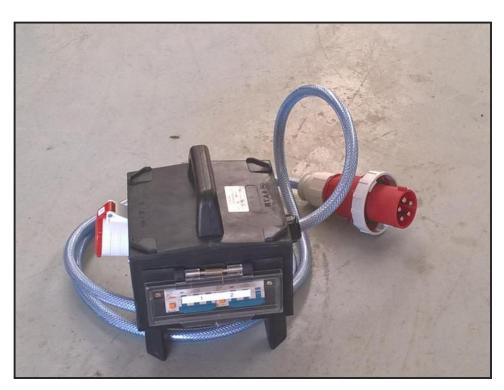

## P73 HIRE DISTRO BOX 3 PHASE 63AMP - 2 x 32AMP 415V

## Weekly Hire: £90.00

63AMP - 32AMP DISTRO BOXES WITH BOTH RCB & MCB SAFETY FEATURES...Plug this into a 63amp socket from mains or generator and gives you two 32amp 5 pin 3 phase 415v outlets to run a choice of appliances such as grinder and site transformer to give you a mixed power supply. protected by a mcb trip for extra safety to the operator and machines.