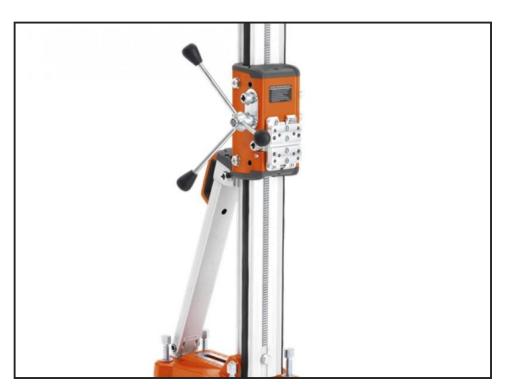

## Weekly Hire: £550.00

The DS450ATS is exceptionally stable to use thanks to it optimized sized base plate and is suitable for more demanding drilling applications up to 350mm diameter in walls, floors and roofs etc.• The carriage has a universal quick connection plate for fast installation, and it fits most products on the market..• Integrated vacuum base for fast and easy setup without the requirement for anchoringUsed with the DM280 core drill motor.The DM280 is a newly developed, 2700W, three-speed, highly adaptable, easy-to-use core...