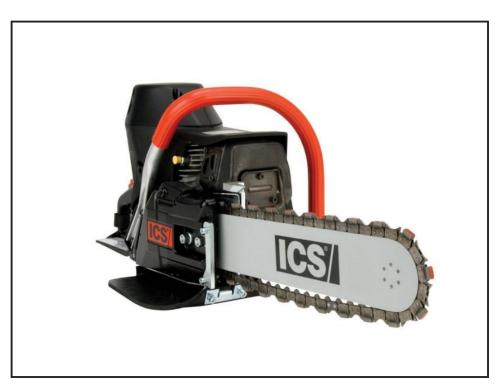

## D47 HIRE DIAMOND CHAINSAW PETROL ICS 680GC 350MM CUTS

## Weekly Hire: £300.00

NOT SUITABLE FOR LIMESTONE OR SIMILAR ABRASIVE PRODUCTS.MUST BE USED WITH MAINS FEED HOSE PIPE AND VERY GOOD WATER PRESSURE AT ALL TIMES..Cutting Depth: 350mm (14") maximum..Dimensions: 490mm length / 290mm height / 250mm width Weight: 9.5kg with bar and chain..Engine Type: 75.6cc 2-stroke Vibration Level: 10.5 meters/second² Noise Level: 100dB @1 meter..Water Supply: Minimum 1.5 bar (20PSI)