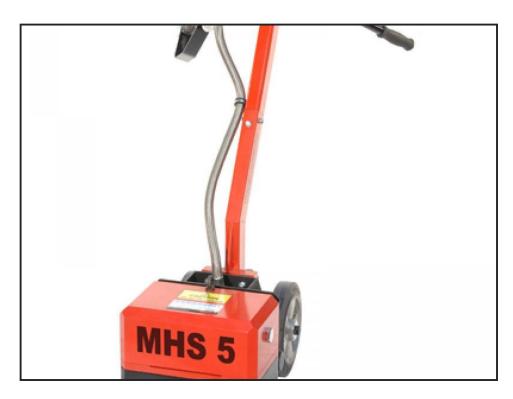

## Weekly Hire: £650.00

The MH5 is the heavy duty floor scabbler of choice for fast reduction of levels. 5 50mm (2") carbide tipped heads give 1300 powerful blows each producing a heavy key for application of fresh concrete and overlays. Height adjustable handle for operator comfort Heavy body gives control, performance and long service life Efficient design gives 45% lower air consumption than the main competition without sacrificing performance...Height 970, Width 720, Cutting Width 290, Length 110, B.P.M (blows per minute)..Noise...