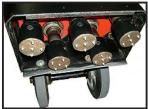

## Weekly Hire: £650.00

The MH5 is the heavy duty floor scabbler of choice for fast reduction of levels. 5 50mm (2") carbide tipped heads give 1300 powerful blows each producing a heavy key for application of fresh concrete and overlays. Height adjustable handle for operator comfort Heavy body gives control, performance and long service life Efficient design gives 45% lower air consumption than the main competition without sacrificing performance...Height 970, Width 720, Cutting Width 290, Length 110, B.P.M (blows per minute)..Noise...