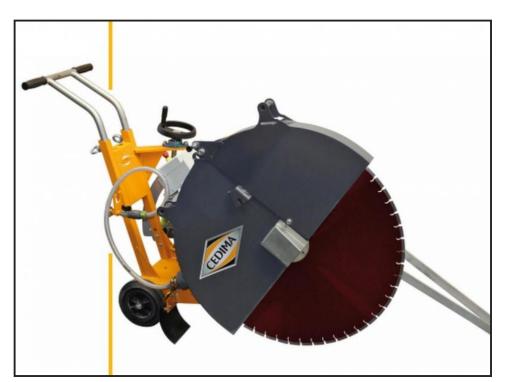

## FS10 HIRE 800MM FLOOR SAW ELECTRIC CUTS 330MM - 12.99"

## Weekly Hire: £760.00

3 phase electric 400 volt 14.5 A 7.5kW/10 hp Max. cutting depth: 330mm Max. blade size: 800mm x 25.4mm bore Feed: manual Cutting depth Adjustment: hand wheel V-belt tensioning: manual Emergency stop button. requires mains feed water supply from hose and not tank feed. WE RECOMMEND STAGE CUTTING OF NO MORE THAN 70MM PER PASS UNTIL MAX DEPTH IS ACHIEVED, TO PREVENT BLADE LOCK AND BELT BREAK MIN WEEKS HIRE

| Product Details |                                    |
|-----------------|------------------------------------|
| Category/Type   | FLOOR SAWS ELECTRIC                |
| Make            | FS10 HIRE 800MM FLOOR SAW ELECTRIC |
| Model           | CUTS 330MM - 12.99"                |
| Power           | 415V 3PHASE 32AMP 5pin             |
| Weight          | 190kg                              |