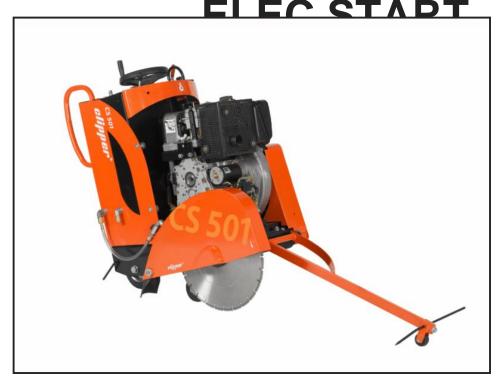

## FSD20 HIRE 500 MM FLOOR SAW DIESEL CUTS 190 MM - 7.48"

## Weekly Hire: £430.00

The Clipper CS 501 is the evolution of the CS1, for Blades up to 500mm ..Designed with an anti-vibration device and a large capacity water tank. - Sturdy assembly incorporating vibration reduction: Low vibration level, user comfort - ELECTRIC START max cut per pass of 75mm unitl full depth is reached

| Product Details |                                    |
|-----------------|------------------------------------|
| Category/Type   | FLOOR SAWS FUEL                    |
| Make            | FSD20 HIRE 500 MM FLOOR SAW DIESEL |
| Model           | CUTS 190 MM - 7.48" ELEC START     |
| Power           | DIESEL 15HP HATZ                   |
| Weight          | 192KGS                             |