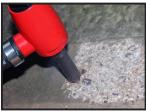

## F40 HIRE AN AIR SCABBLER SINGLE HAND HELD

Weekly Hire: £70.00

HEAVY DUTY SCABBLER - SINGLE HEAD - SH1The SH1 single head scabblers are the ideal tools for roughing and preparing concrete in small areas such as concrete joints .FEATURES..Single replaceable tough carbide tipped piston for fast production and long service life..Ergonomic handle for ease of use - Also available with a short handle for tight areas..Simple and robust design for easy maintenance..APPLICATIONS..Removal of laitance..Roughening and exposing aggregate..Preparing joints and cracks..Removing coatings..Reduction...