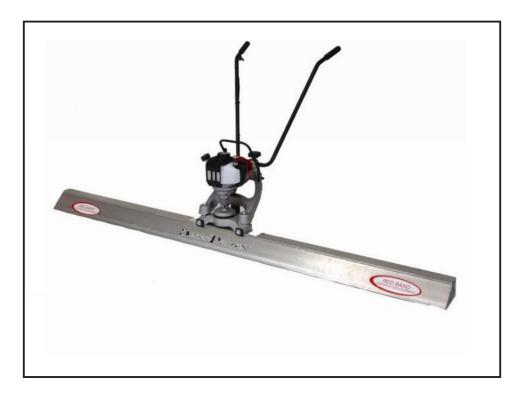

## E50 HIRE SCREEDEMON DRIVE UNIT ONLY PETROL POWERED

## Weekly Hire: £150.00

The ScreeDemon SD4......because not all portable wet screeds are designed the same/equal...The ScreeDemon is a highly popular, highly portable, highly versatile, highly productive and easy to use walk behind (pedestrian) petrol levelling and vibrating screed device that professes to "vibrate like hell on the business end, yet has very low hand arm vibration at the operator position", and can be used without the requirement to run off supporting form work, and is a lot less labour/time consuming than other methods...