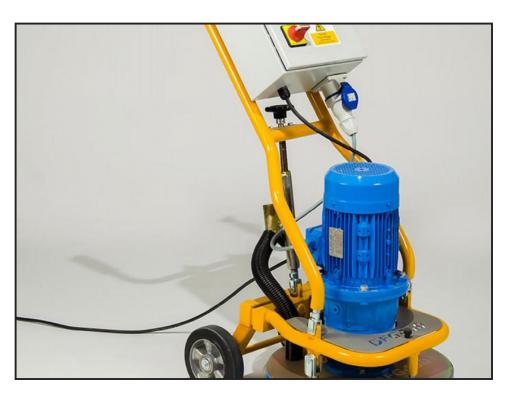

## D75 HIRE TRIPLE HEAD GRINDER SPE DFG460

## Weekly Hire: £310.00

The SPE DFG460 triple-head planatary floor grinder will grind medium area's to a fine finish, eliminating swirl..marks left by normal grinders. With its selection of quick-change diamond heads it can easily be used to grind concrete and can do up to 100m2 per day on 1mm removal.Can be used via a 5kva transformer or 10kva generator..Use with fast-fix knock-in diamond grinding shoes for general grinding or use fast-fix knock-in pcd combi shoes for adhesive removal - Wear charges are extra p.o.a. (for details...

| Product Details |                              |
|-----------------|------------------------------|
| Category/Type   | FLOOR GRINDERS               |
| Make            | D75 HIRE TRIPLE HEAD GRINDER |
| Model           | SPE DFG460                   |
| Power           | 110V 32AMP                   |
| Weight          | 117 KGS                      |