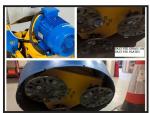

## D60 HIRE DFG700 TRIPLE HEAD GRINDER SPE DFG700

## Weekly Hire: £850.00

..Accurate grinding of concrete surfaces re-profiling of old concrete floors, removal of old coatings & contaminates, grinding & finishing of resin-based and tiled terrazzo, preparation of thin-film coating 11kw 3 phase motor, 2800 rpm 292 kgs in weight. A min of 24kva generator is required with a 32amp 5 pin supply a larger 50kva generator is preferred especially for PCD work - wear charge on diamonds extra.A 700mm (27.6") working width triple head planetary grinder with very high production rates...

| Product Details |                                     |
|-----------------|-------------------------------------|
| Category/Type   | FLOOR GRINDERS                      |
| Make            | D60 HIRE DFG700 TRIPLE HEAD GRINDER |
| Model           | SPE DFG700                          |
| Power           | 415V 3PHASE 32AMP 5pin              |
| Weight          | 292 KGS                             |