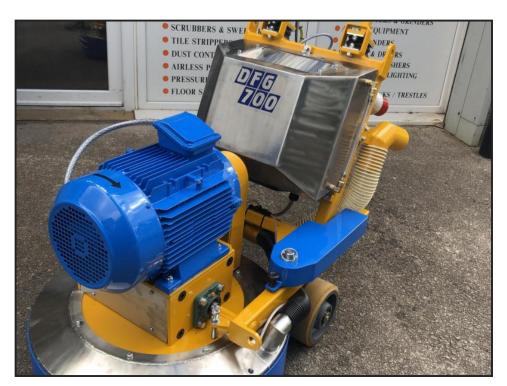

## D60 HIRE DFG700 TRIPLE HEAD GRINDER SPE DFG700

## Weekly Hire: £850.00

..Accurate grinding of concrete surfaces re-profiling of old concrete floors, removal of old coatings & contaminates, grinding & finishing of resin-based and tiled terrazzo, preparation of thin-film coating 11kw 3 phase motor, 2800 rpm 292 kgs in weight. A min of 24kva generator is required with a 32amp 5 pin supply a larger 50kva generator is preferred especially for PCD work - wear charge on diamonds extra.A 700mm (27.6") working width triple head planetary grinder with very high production rates...

| Product Details |                                     |
|-----------------|-------------------------------------|
| Category/Type   | FLOOR GRINDERS                      |
| Make            | D60 HIRE DFG700 TRIPLE HEAD GRINDER |
| Model           | SPE DFG700                          |
| Power           | 415V 3PHASE 32AMP 5pin              |
| Weight          | 292 KGS                             |