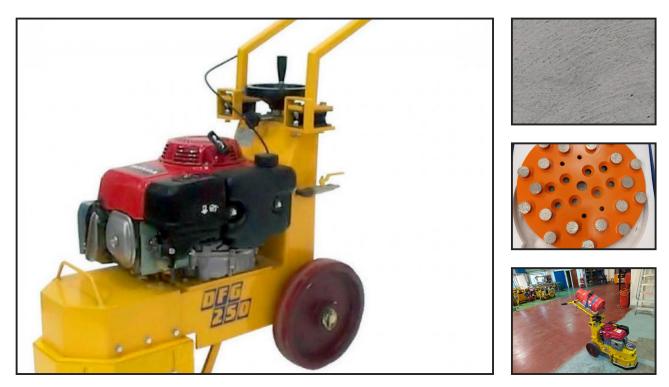

## D33 HIRE FLOOR GRINDER SPE DFG250 PETROL

## Weekly Hire: £280.00

Single head 250mm suitable for removal of coatings and adhesives, can be used with pcd shoes to remove car park decking and other similar surfaces. Dust extraction is available via dust port, ...approx rate of work is up to 200m2 per day on 3mm concrete removal with diamond plate Also available in lpg propane version for use inside where petrol fumes are not allowed and no 3 phase is available. approx usage is up to 4 hours on 6kga propane refil £39 each refill.also, ask about our package rates for hire...

## **Product Details**

| Make D33   Model   Power |                    |
|--------------------------|--------------------|
|                          | IIRE FLOOR GRINDER |
| Power                    | SPE DFG250 PETROL  |
|                          | PETROL             |
| Weight                   | 155KG              |