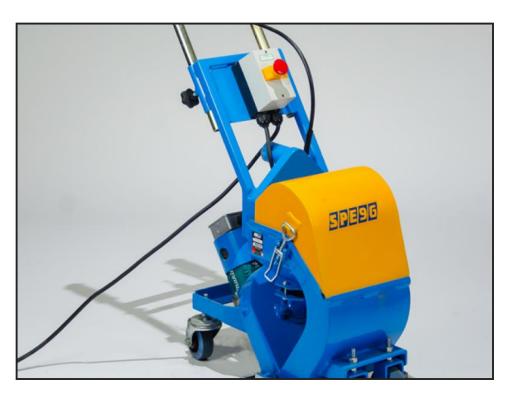

## B10 HIRE 9" SURFACE BLASTER MANUAL SPE 9EG

## Weekly Hire: £625.00

This is a manual version of the automatic 9e and suitable for small and awkward areas such as corridors, where speed is not necessary Machine operates at approx 20 sq mtrs per hour ( these estimations are based on single passes over an unpainted floor) and uses only S330 or S390shot. The use of a 316 dust control unit takes the waste away for disposal and keeps the operation dust-free.days hire for blast machine with dust control, 2 x ext leads, 2 x transformers£500.00 plus vat bag of shot £58.00

| Product Details |                                    |
|-----------------|------------------------------------|
| Category/Type   | FLOOR BLASTING                     |
| Make            | B10 HIRE 9" SURFACE BLASTER MANUAL |
| Model           | SPE 9EG                            |
| Power           | 110V 32AMP                         |
| Weight          | 90kg                               |