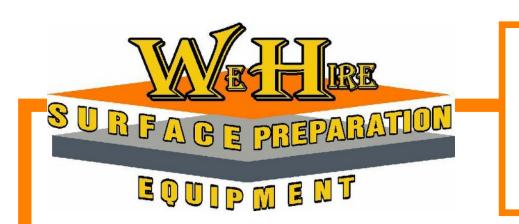

<u>New to Hire Fleet</u> <u>Makinex Jack Hammer Trolley</u>

The Makinex jackhammer trolley is an innovative demolition tool for the fast and easy removal of floor tiles, vinyl and cork from concrete and wooden surfaces. It can also be used to remove residue from tile beds and for breaking rocks, blocks, concrete and sandstone.

The jackhammer trolley quickly removes floor tiles with some customers claiming they can do their demolition job up to 6 times faster than when using a jackhammer alone.

No more struggling or bending trying to handle heavy jackhammers! The Jackhammer Trolley carries most of the weight of the jackhammer while the user

| demolition jobs. HIRE RATES                                                       |
|-----------------------------------------------------------------------------------|
| can be adjusted to 6 different positions, ranging from 20-80 degrees to suit most |
| operation by reducing back strain and operator fatigue. The Jackhammer Trolley    |
| design minimises vibration impact on the user and provides safer jackhammer       |
| positions themselves behind the trolley and pushes it along. The ergonomic        |