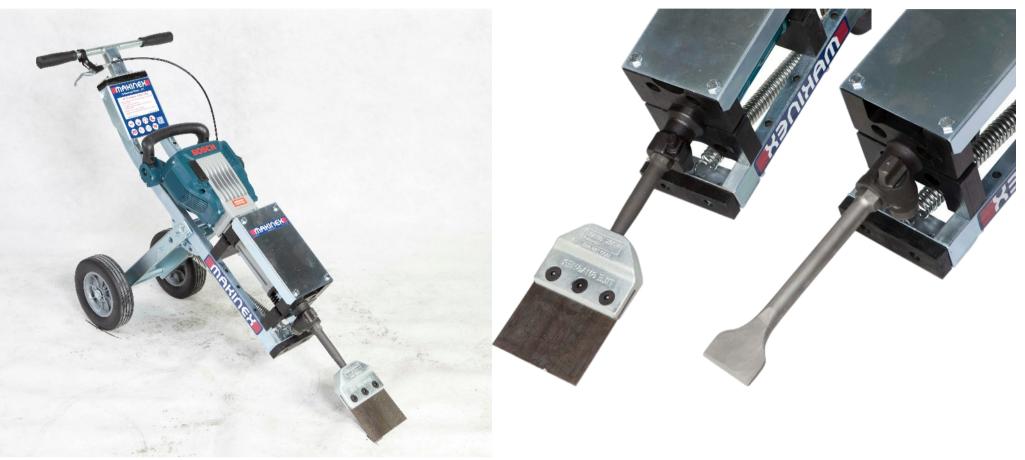

<u>New to Hire Fleet</u> <u>Makinex Jack Hammer Trolley</u>

The Makinex jackhammer trolley is an innovative demolition tool for the fast and easy removal of floor tiles, vinyl and cork from concrete and wooden surfaces. It can also be used to remove residue from tile beds and for breaking rocks, blocks, concrete and sandstone.

The jackhammer trolley quickly removes floor tiles with some customers claiming they can do their demolition job up to 6 times faster than when using a jackhammer alone.

No more struggling or bending trying to handle heavy jackhammers! The Jackhammer Trolley carries most of the weight of the jackhammer while the user

| demolition jobs. HIRE RATES                                                       |
|-----------------------------------------------------------------------------------|
| can be adjusted to 6 different positions, ranging from 20-80 degrees to suit most |
| operation by reducing back strain and operator fatigue. The Jackhammer Trolley    |
| design minimises vibration impact on the user and provides safer jackhammer       |
| positions themselves behind the trolley and pushes it along. The ergonomic        |